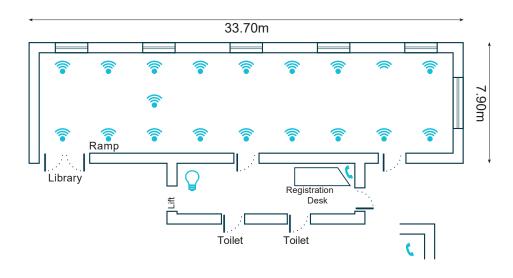

Dimensions

Lenght: 33.70m Width: 7.90m Height (highest point): 3.80m

## Key Items Included in Room Hire

Internet access with WI-FI

Glass Window

www.1wimpolestreet.co.uk enquiries@1wimpolestreet.co.uk 020 7290 2979