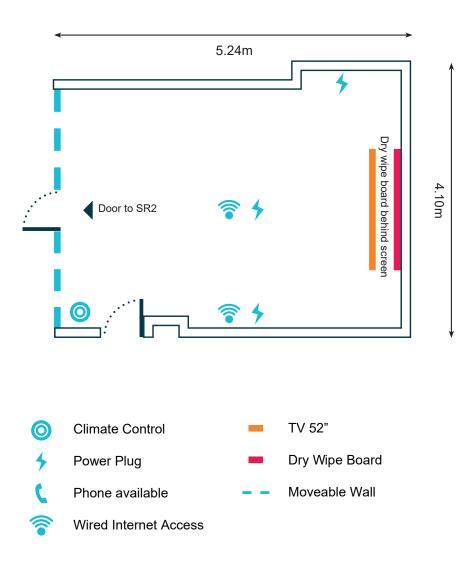

Seminar Room 3 is one of a trio of interconnecting rooms that can flex to fit your meeting requirements. Decorated in a contemporary style and handily fitted with removable walls, it can be used alone or in combination with Seminar Room 2 and Seminar Room 1 for a larger capacity. It holds up to 60 people in a full range of setups: boardroom, theatre, reception, and standing buffet. It's thus perfect for holding all manner of seminars, interviews and business meetings. Seminar Room 2 is located next to our Training Suite, which makes a great breakout space if you need a workshop or catering area for a training day.

**Dimensions** Lenght: 5.24m Width: 4.10m Height(highest point): 2.60m