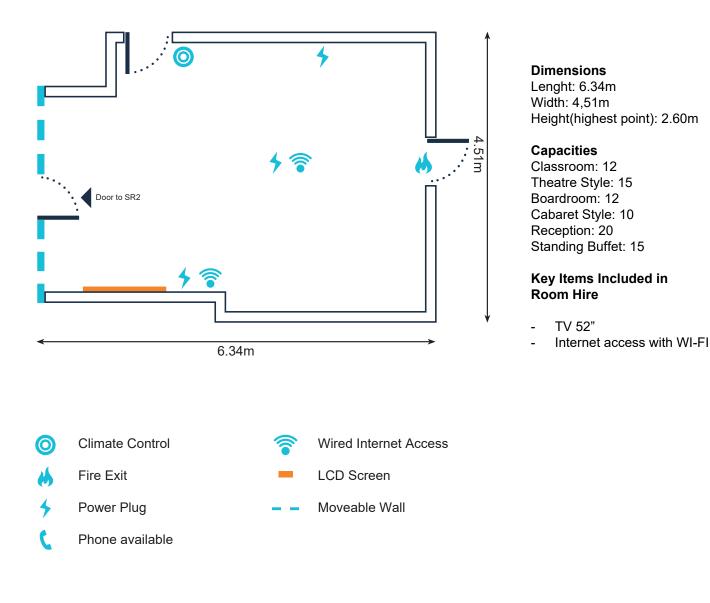

WIMPOLE<sub>St</sub>

Seminar Room 1 is one of a trio of interconnecting rooms that can flex to fit your meeting requirements. Decorated in a contemporary style and handily fitted with removable walls, it can be used alone or in combination with Seminar Room 2 and Seminar Room 3 for a larger capacity. It holds up to 15 people in a full range of setups: boardroom, theatre, reception, and standing buffet. Hence it's perfectly suited for hosting all maner of seminars, interviews and business meetings. Seminar Room 1 is located next to our Training Suite, which makes a great breakout space if you need a workshop or catering area for a training day.