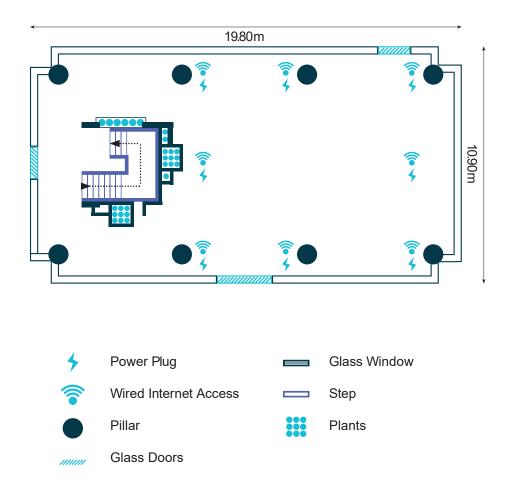

**Dimensions** Lenght: 19.80m Width: 10.90m Height(highest point): 8.70m

**Capacities** Reception: 200 Standing Buffet: 170 Seated Buffet: 80 Banquet: 80

## Key Items Included in Room Hire

- Vaulted glass ceiling
- PA system for background music
- Internet access with WI-FI

WIMPOLE<sub>St</sub>

www.1wimpolestreet.co.uk enquiries@1wimpolestreet.co.uk 020 7290 2979