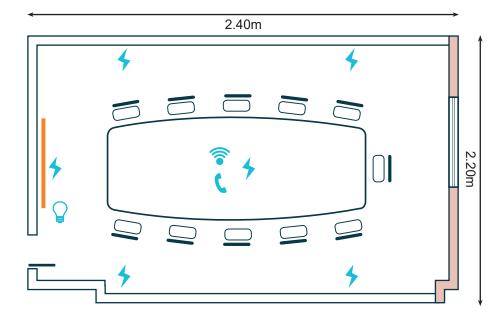

## **Dimensions**

Length: 2.40m Width: 2.20m

Height (highest point): 2.30m

Capacities
Boardroom: 11

## Key items included in Room Hire

- Internet access with Wi-Fi
- TV
- Hands-free conference phone
- Click & Share with Logitech camera / soundbar

Wired Internet Access