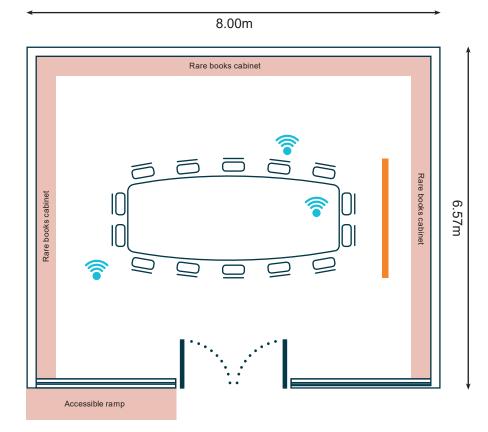

## **Dimensions**

Lenght: 8.00m Width: 6.57m

Height (highest point): 2.48m

Capacities
Boardroom: 14

## Key Items Included in Room Hire

- TV 48"
- Polycon videoconference camera and soundbar
- Internet access with WI-FI
- ClickShare with Logitech camera and soundbar
- The temperature in the room is maintained at 20 degrees to protect the rare books in the glass cabinets.